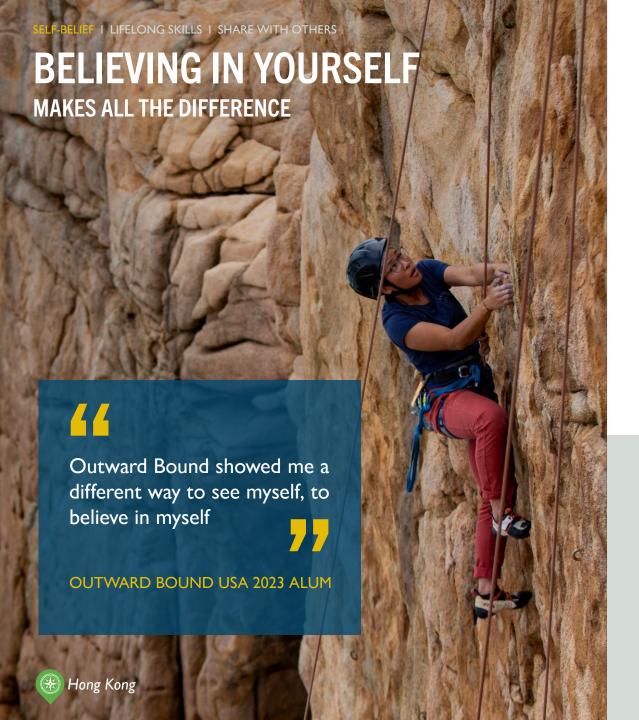

# ... CREATES VALUE FOR MANY MORE

Outward Bound provides opportunity for individuals to grow in confidence and belief in self.

80%

of Outward Bound participants experience increased self confidence

On average, Outward Bound participants experience a growth in self confidence of

22%

"Through this intense experience, I've learned that I can achieve more than I ever thought I was capable of"

- Outward Bound UK 1979 Alum

"It gave me time to reflect on what I want out of my life, and helped me shift into a new mindset where I want to become the best version of myself"

- Outward Bound Hong Kong 2023 Alum